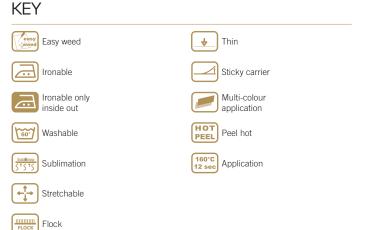

e ages. For optimal cutting and weeding, maintain a line thickness of at least 1.5 mm for lettering and logos.

#### APPLICATION INSTRUCTIONS

- Temperature: 150°C
- Time: 10 sec.
- Pressure: medium
- (#4-8 on Hotronix<sup>®</sup>)
- Peel: warm cold

#### MULTI-COLOUR DESIGNS

Apply background for 3-5 seconds, peel carrier cold. Repeat for additional colours. Finish with final application of 13-25 seconds. Peel cold.

#### ACCESSORIES RECOMMENDED

- Grip Cover Sheet
- Cover Sheet Non-Sticky
- EZ Weeder<sup>®</sup> / LED Weeder

### CARE INSTRUCTIONS

Machine wash up to 60° C using mild detergent. Do not use bleach. Dry at normal dryer settings on household machines. Do not dry-clean. Can be directly ironed.

#### STORAGE

Store in cool, dry area. Avoid direct heat, sunlight and humidity.