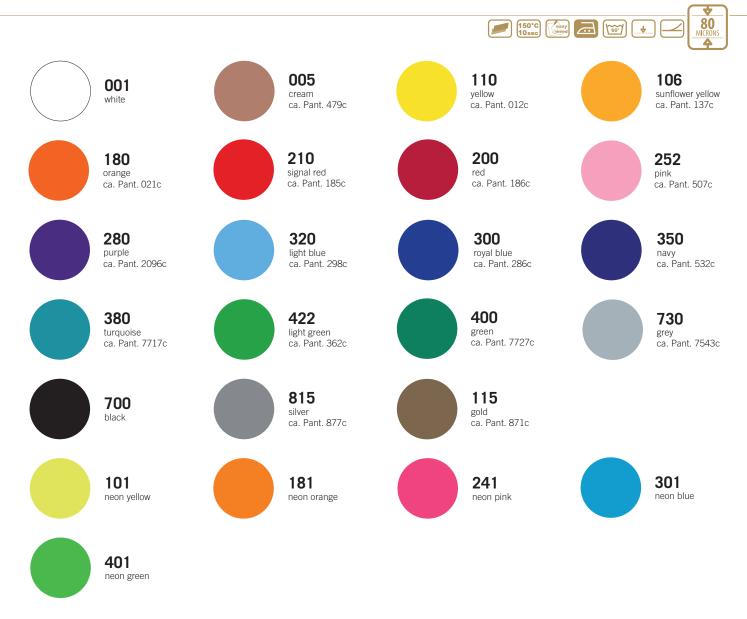

# A CLASSIC AND DURABLE FILM, WITH A STICKY POLYESTER FILM CARRIER.

As there are so many colors available in the range, the material is perfect for multi-color designs. With a matte finish, and soft hand, and high opacity. CAD-CUT® PU Flex is a polyurethane film available in a large range of colours enabling you to produce your own individual look. It is supplied on a self-adhesive polyester carrier, it gives excellent opacity and produces a matte finish.

#### AVAILABLE IN

50 cm x 25 m rolls