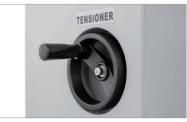

Felt belt automatic tracking system by PLC

Felt tensioning adjustment

Fabric tensioning adjustment