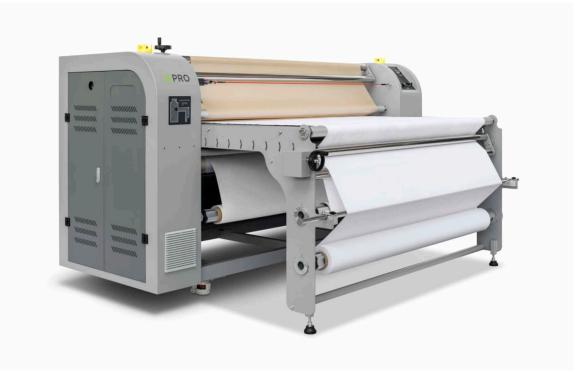

# DS170 HEAT CALENDER FOR DYE-SUBLIMATION

Oil heated drum calender designed for the thermic transfer from dye sublimation transfer paper to fabric and for fixing the printed ink on fabric

- Compact machine equipped with oil heated teflon coated drum which ensures great sublimation results thanks to the temperature uniformity and stability throughout the whole working process
- Long-lasting suitable for indoor and outdoor uses printed fabrics characterized by vivid and brilliant colours due to the excellent ink penetration
- ✓ 6 shafts: 3 brake-provided unwinding shafts and 3 motorized clutch-provided rewinding shafts

### THREE OPERATING MODES

- 1. "roll to roll" for the continuous printing of fabrics from sublimation paper
- 2. "single piece" for the printing of fabric pieces from sublimation paper in roll and single pieces
- 3. "reactivation and fixing" of sublimated inks printed directly on fabrics