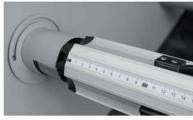

## **SUITABLE MATERIALS**

- Woven fabric
- Synthetic knitted fabric
- Nonwoven fabric (polyester, nylon, acrylic)

Easy to use temperature and speed control panel

High quality felt belt

Millimeter scale on the shafts for the right positioning of the rolls