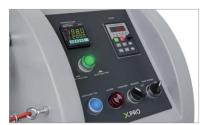

## **SUITABLE MATERIALS**

- Woven fabric
- Synthetic knitted fabric
- Nonwoven fabric (polyester, nylon, acrylic)

Easy to use temperature and speed control panel

High quality felt belt

Millimeter scale on the shafts for the right positioning of the rolls