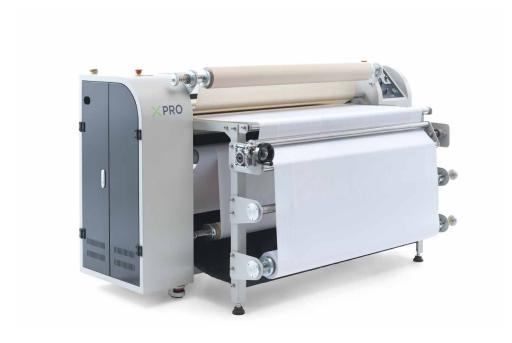

# **DS120 HEAT CALENDER** FOR DYE-SUBLIMATION

Oil heated drum calender designed for the thermic transfer from dye sublimation transfer paper to fabric and for fixing the printed ink on fabric

- Compact machine equipped with oil heated teflon coated drum which ensures great sublimation results thanks to the temperature uniformity and stability throughout the whole working process
- Long-lasting suitable for indoor and outdoor uses printed fabrics characterized by vivid and brilliant colours due to the excellent ink penetration
- Adjustable cone-equipped shafts to the internal core of the fabric rolls from 51 mm to 76 mm (from 2" to 3")
- 6 shafts: 3 brake-provided unwinding shafts and 3 motorized clutch-provided rewinding shafts

### THREE OPERATING MODES

- 1. "roll to roll" for the continuous printing of fabrics from sublimation paper
- 2. "single piece" for the printing of fabric pieces from sublimation paper in roll and single pieces
- 3. "reactivation and fixing" of sublimated inks printed directly on fabrics