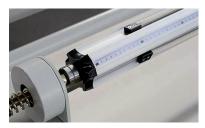

# **SUITABLE MATERIALS**

- ✓ Woven fabric
- ✓ Synthetic knitted fabric
- ✓ Nonwoven fabric (polyester, nylon, acrylic)

Easy to use temperature and speed control panel

Millimeter scale on the shaft for the right positioning of the rolls