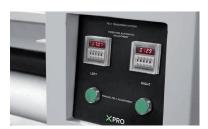

# **SUITABLE MATERIALS**

- ✓ Woven fabric
- ✓ Synthetic knitted fabric
- ✓ Nonwoven fabric (polyester, nylon, acrylic)

Easy to use temperature and speed control panel

Millimeter scale on the shaft for the right positioning of the rolls