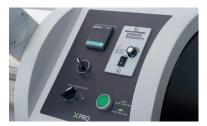

# **SUITABLE MATERIALS**

- ✓ Woven fabric
- ✓ Synthetic knitted fabric
- ✓ Nonwoven fabric (polyester, nylon, acrylic)

Easy to use temperature and speed control panel

Millimeter scale on the shaft for the right positioning of the rolls