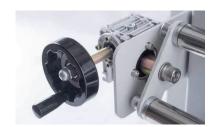

# **SUITABLE MATERIALS**

- ✓ Woven fabric
- ✓ Synthetic knitted fabric
- ✓ Nonwoven fabric (polyester, nylon, acrylic)

Easy to use temperature and speed control panel

Millimeter scale on the shaft for the right positioning of the rolls