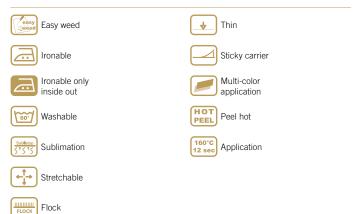

lways test cut prior to any production run. Remember cutter settings will need to be adjusted as your blade ages. Cutting too deep will result in weeding or masking difficulties.

# APPLICATION INSTRUCTIONS

- Temperature: 130° / 150°C
- Time: 10 sec. / 5 sec.
- Pressure: medium
- (#4-6 on Hotronix<sup>®</sup>)
- Peel: hot

# ACCESSORIES RECOMMENDED

- CAD-COLOR<sup>®</sup> MagicMask Plus
- Grip Cover Sheet
- Coversheet Non-Sticky
- EZ Weeder<sup>®</sup>
- Squeegee



130°C 150°C HOT PEEL 600

85

# CARE INSTRUCTIONS

Machine wash up to  $60^\circ$  C using mild detergent. Do not use bleach. Dry at normal dryer settings on household machines. Do not dry clean. Iron only inside out.

#### STORAGE

Store in cool, dry area. Avoid direct heat, sunlight and humidity.

#### DETAILS



#### KEY